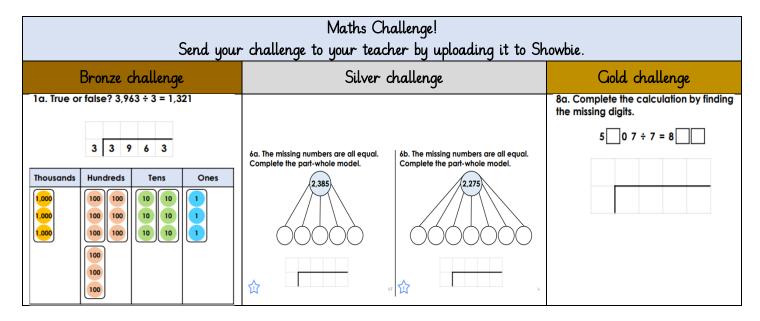

## Year 5 Homework planner.

## Autumn 2 Weeks 5, 6 and 7.

Over the space of the 3-week period, complete your challenge and send it to your teacher on Showbie.







Each Week you  $\underline{\text{MUST}}$  complete your weekly homework tasks and  $\underline{\text{upload}}$  them by  $\underline{\text{Friday}}$ .

|                                     | Week I                                                                                                                                                                                                                                    | Week 2                                                                                                                                                                                                                                    | Week 3