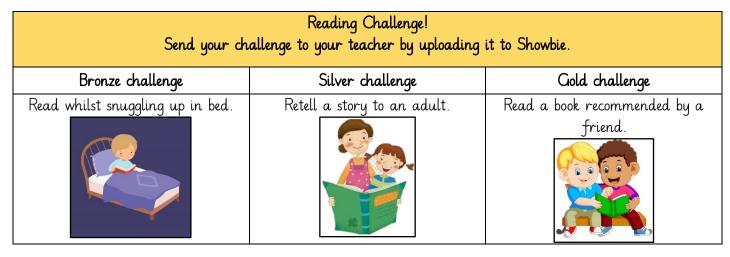

## Year 5 Homework planner.

## Autumn 2 Weeks 5, 6 and 7.

Over the space of the 3-week period, complete your challenge and send it to your teacher on Showbie.







Each Week you  $\underline{\text{MUST}}$  complete your weekly homework tasks and  $\underline{\text{upload}}$  them by  $\underline{\text{Friday}}$ .

|                                     | Week I                                                                                                                                                                                                                                    | Week 2                                                                                                                                                                                                                                    | Week 3