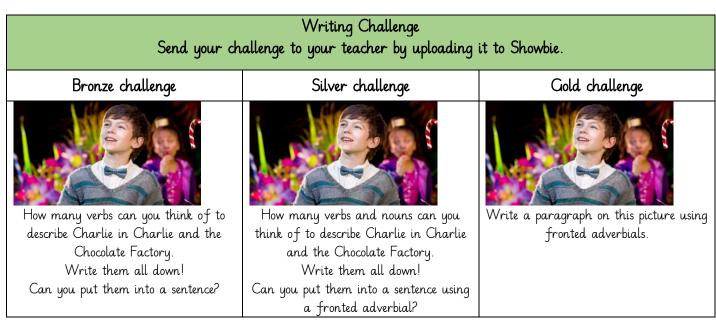

## Year 5 Homework planner.

## Autumn 2 Weeks 5, 6 and 7.

Over the space of the 3-week period, complete your challenge and send it to your teacher on Showbie.







Each Week you  $\underline{\text{MUST}}$  complete your weekly homework tasks and  $\underline{\text{upload}}$  them by  $\underline{\text{Friday}}$ .

|                                     | Week I                                                                                                                                                                                                                                    | Week 2                                                                                                                                                                                                                                    | Week 3